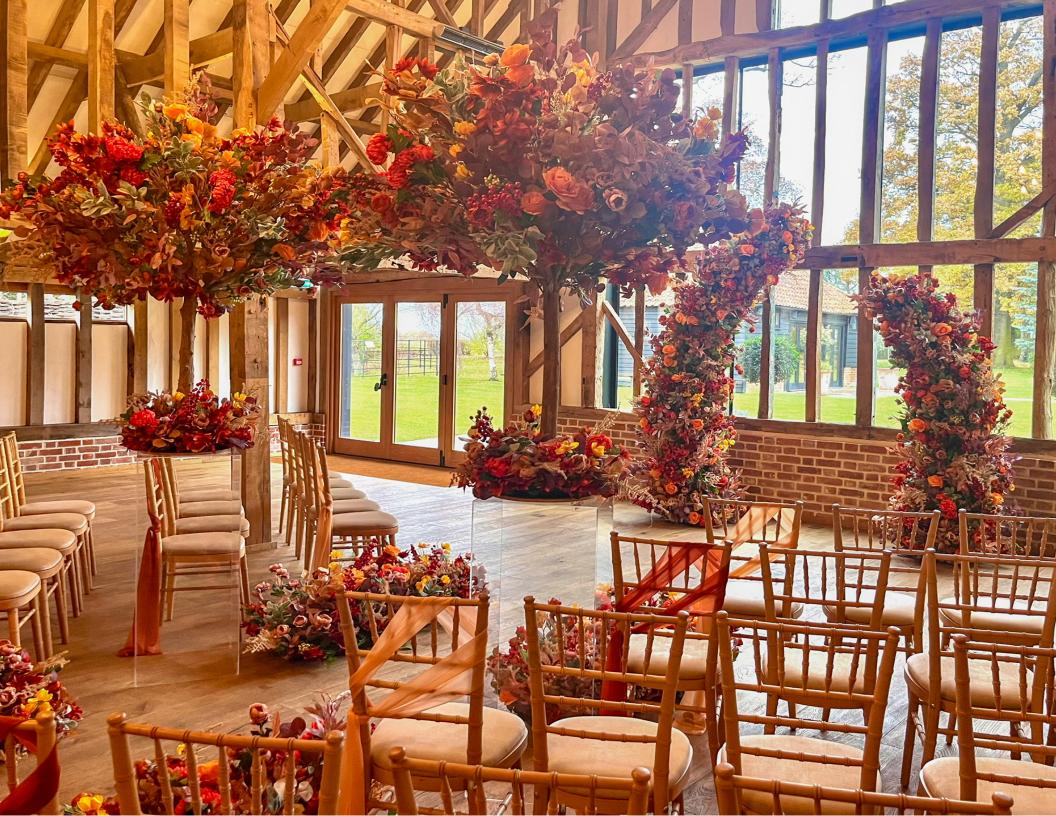

## Full Styling.

Welcome sign of your choice

Table plan of your choice

Ceremony/Top table 4 metres

Moon gate/ arch or Canopy trees

x10 75cm floral pomanders on a stand of your choosing

x10 Table numbers

Cake stand

Cast iron royal mail Post Box & mini décor.

Delivery/styling/collection.

## £1.500

If requring chair sahes to the above package

100 verical chiffon sash with decoartive fastening

£250.