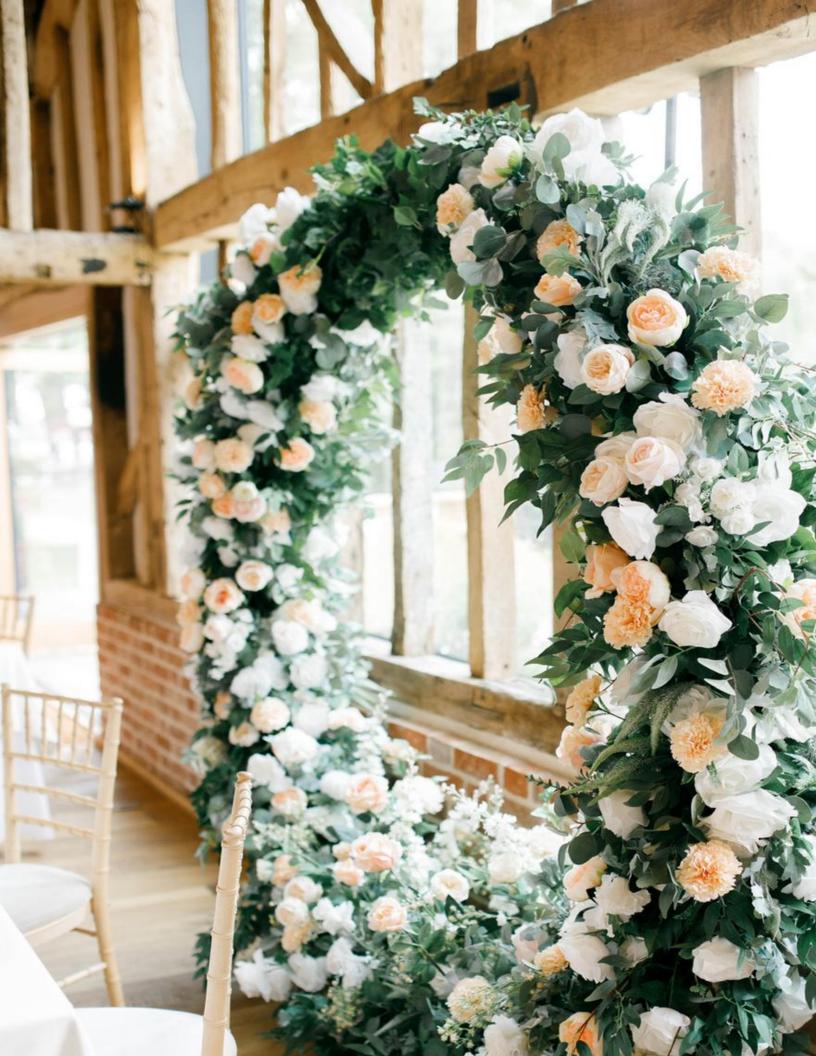

## Mini Styling.

8ft slim Moon gate

Ceremony/Top table flowers (4 metres)

x8 Bud vase or small wreath cylinder vase centre pieces

Post box

Delivery/styling/moving/collection

£600

## Intimate styling.

Mini moongate welcome sign

Mirrored table plan on easel

8ft slim moon gate

Ceremony/Top Table (4 metres)

x8 floral pomanders on stands of your choice or large wreaths with cylinder vases.

## Full Styling.

Welcome sign of your choice

Table plan of your choice

Ceremony/Top table 4 metres

Moon gate/ arch or Canopy trees

x10 75cm floral pomanders on a stand of your choosing

x10 Table numbers

Cake stand