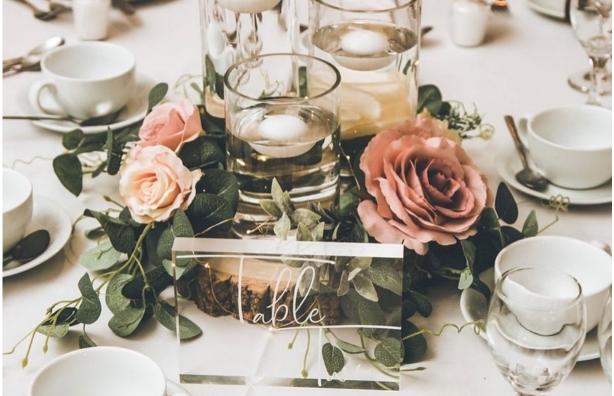

## Mini Styling.

8ft slim Moon gate

Ceremony/Top table flowers (4 metres)

x8 Bud vase or small wreath cylinder vase centre pieces

Post box

Delivery/styling/moving/collection

£600

## Intimate styling.

Mini moongate welcome sign

Mirrored table plan on easel

8ft slim moon gate

Ceremony/Top Table (4 metres)

x8 floral pomanders on stands of your choice or large wreaths with cylinder vases.

## Full Styling.

Welcome sign of your choice

Table plan of your choice

Ceremony/Top table 4 metres

Moon gate/ arch or Canopy trees

x10 75cm floral pomanders on a stand of your choosing

x10 Table numbers

Cake stand